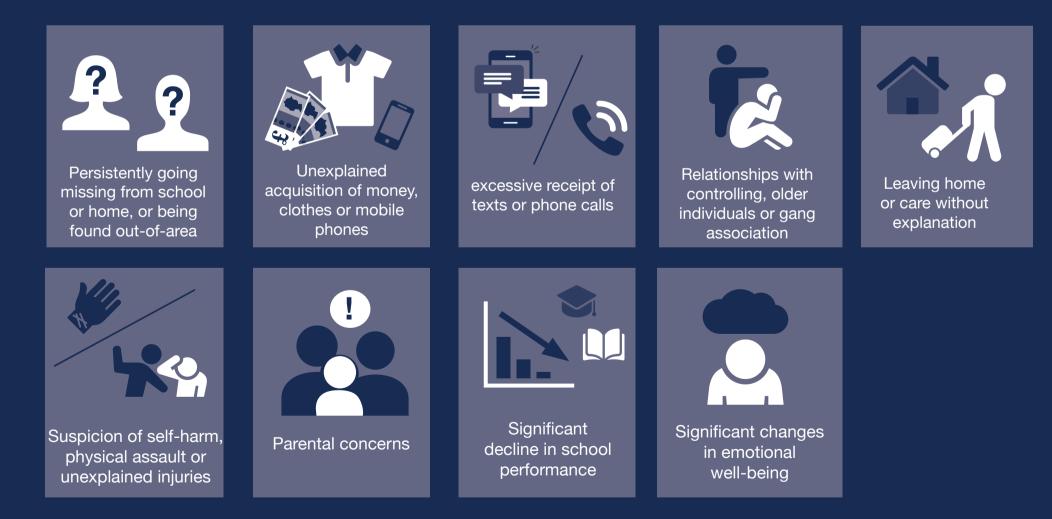

## Children are being exploited by gangs involved in drug crime. **Know the signs to spot.**

County lines gangs use children and vulnerable people to courier drugs and money. A young person who is involved in county lines activity might exhibit some of these signs:

If you have concerns, follow your safeguarding procedures and share your concerns with local authority social care services.