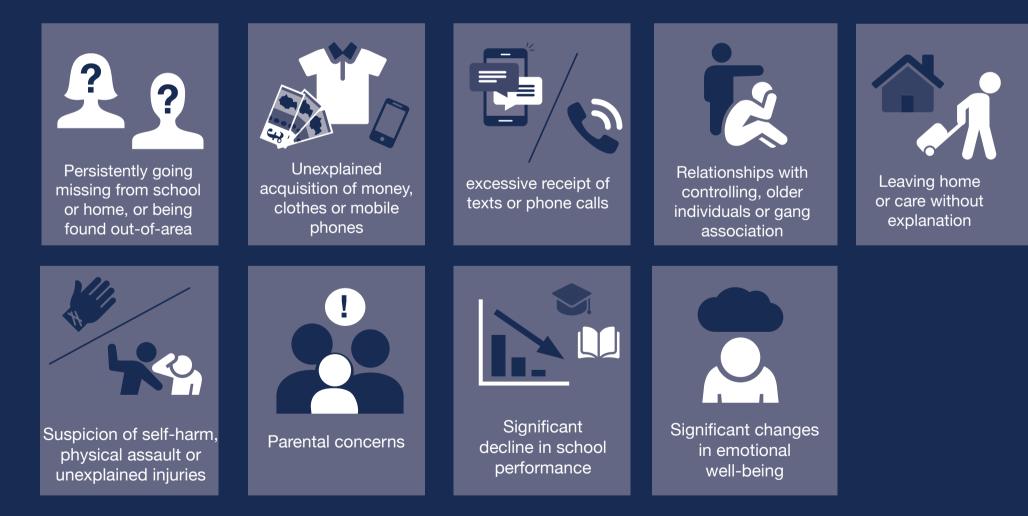

## Children are being exploited by gangs involved in drug crime. **Know the signs to spot.**

County lines gangs use children and vulnerable people to courier drugs and money. A young person who is involved in county lines activity might exhibit some of these signs:

If you have concerns, follow your safeguarding procedures and share your concerns with local authority social care services.